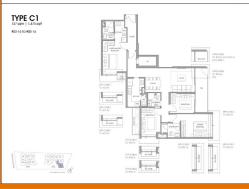

## RESIDENTIAL - CONDOMINIUM

290 & 292, PASIR PANJANG ROAD, BUONA VISTA, **WEST COAST, CLEMENTI, SINGAPORE 118633** 

■ LISTING ID: SGLD70346737 TENURE: **FREEHOLD** 

■ TITLE:

■ SIZE BUILT-UP: 1,475SQFT (137SQM) 45,742SQFT (4,250SQM) ■ SITE AREA:

■ NO. OF FLOORS:

■ FLOOR/LEVEL: N/A - N/A

■ BED ROOMS: **■ BATH ROOMS: MAIDS ROOMS:** N/A ■ PARKING SPACES: N/A

**REGULAR LAYOUT TYPE:** 

**■ FACING:** ■ VIEWING: OTHER

■ SELLING PRICE: FOR PRICE!

**■ COMPLETION YEAR:** 